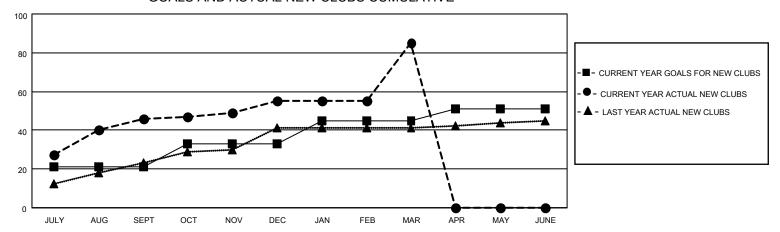

SHIP PROGRESS REPORT

LOCATION NEPAL District 325A1 Results as of: 3/31/2022

| Clubs RESULTS FOR 2021-2022 |    |    |   | Members RESULTS FOR 2021-2022 |     |      |     |
|-----------------------------|----|----|---|-------------------------------|-----|------|-----|
|                             |    |    |   |                               |     |      |     |
| JULY/AUG/SEPT               | 21 | 46 | 4 | JULY/AUG/SEPT                 | 200 | 1394 | 192 |
| OCT/NOV/DEC                 | 12 | 9  | 1 | OCT/NOV/DEC                   | 250 | 339  | 192 |
| JAN/FEB/MAR                 | 12 | 30 | 0 | JAN/FEB/MAR                   | 200 | 1663 | 115 |
| APR/MAY/JUNE                | 6  | 0  | 0 | APR/MAY/JUNE                  | 155 | 0    | 0   |

## GOALS AND ACTUAL NEW CLUBS CUMULATIVE



## GOALS AND ACTUAL MEMBERS CUMULATIVE



| DROPPED CLUBS: 5 |     | 263 CLUBS OF 392 ADDED 1 OR<br>MORE NEW MEMBERS | GENDER DISTRIBUTION                   |                |  |
|------------------|-----|-------------------------------------------------|---------------------------------------|----------------|--|
|                  |     | MORE NEW MEMBERS                                | MALE                                  | 6,552 (67.59%) |  |
|                  |     |                                                 | FEMALE                                | 3,142 (32.41%) |  |
| DROPPED MEMBERS  |     |                                                 | NON BINARY                            | 0 (0.00%)      |  |
|                  | 0   |