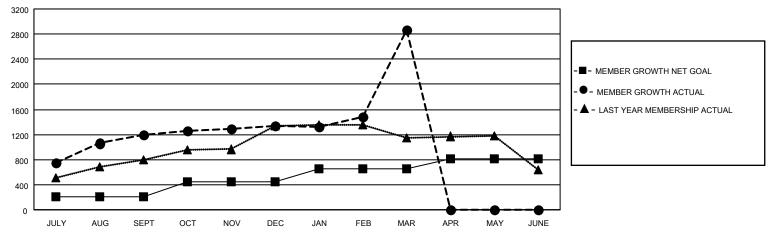

## GOALS AND ACTUAL MEMBERS CUMULATIVE

| DROPPED CLUBS: 5 |     | 263 CLUBS OF 392 ADDED 1 OR<br>MORE NEW MEMBERS | GENDER DISTRIBUTION                   |                |  |
|------------------|-----|-------------------------------------------------|---------------------------------------|----------------|--|
|                  |     | MORE NEW MEMBERS                                | MALE                                  | 6,552 (67.59%) |  |
|                  |     |                                                 | FEMALE                                | 3,142 (32.41%) |  |
| DROPPED MEMBERS  |     |                                                 | NON BINARY                            | 0 (0.00%)      |  |
|                  | 0   |                                                 | PREFER NOT TO ANSWER                  | 0 (0.00%)      |  |
| DECEASED         | 6   |                                                 |                                       |                |  |
| CLUB CANCELLED   | 69  | CLICK HERE FOR CUMULATIVE                       | TOTAL FAMILY UNIT MEMBERS 7,499       |                |  |
| OTHER            | 424 | MEMBERSHIP DATA                                 |                                       |                |  |
| TOTAL            | 499 |                                                 | FAMILY MEMBERS PAYING HALF DUES 5,453 |                |  |
|                  |     |                                                 |                                       |                |  |